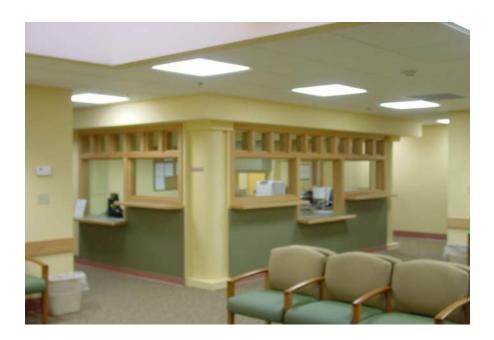

## NSCC - Administration Offices and Exam Rooms 2004

Owner: North Shore Medical Center

Architect: Healthcare Architects R.C. Griffin, Inc.: General Contractor

**Project Summary** 

The three phase project began with the construction of 5 new offices and relocating the existing medical staff and administrators. Phase two was the construction of 11 new exam rooms with a new blood draw room and new reception area. Phase three was the complete renovation of the nurse's call station. All three phases were completed without any patient disruptions.