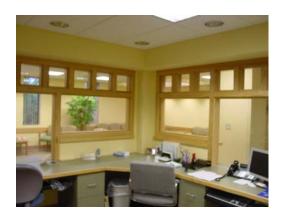

## NSCC - Administration Offices and Exam Rooms 2004

Owner: North Shore Medical Center

Architect: Healthcare Architects R.C. Griffin, Inc.: General Contractor

**Project Summary** 

The three phase project began with the construction of 5 new offices and relocating the existing medical staff and administrators. Phase two was the construction of 11 new exam rooms with a new blood draw room and new reception area. Phase three was the complete renovation of the nurse's call station. All three phases were completed without any patient disruptions.