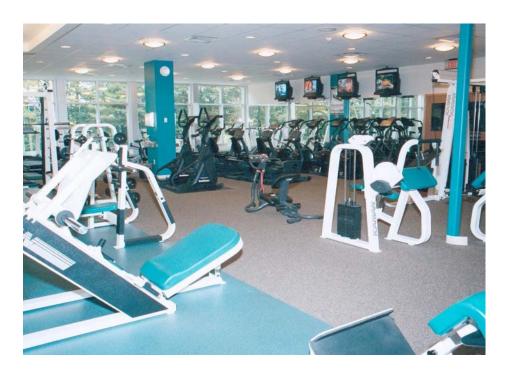

## **Project Summary**

The project was a 3,000 sf addition and a 12,000 sf renovation of an existing facility. The Health and Wellness Center consisted of a full cardiovascular/Nautilus and free weight area, a multi-purpose room, men's and women's locker rooms, laundry, snack bar, and administration offices. The project also included a medical assistance area, complete with exam room, doctor's office, and reception area.