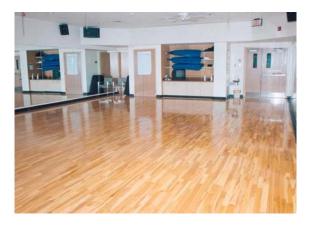

## **Project Summary**

The project was a 3,000 sf addition and a 12,000 sf renovation of an existing facility. The Health and Wellness Center consisted of a full cardiovascular/Nautilus and free weight area, a multi-purpose room, men's and women's locker rooms, laundry, snack bar, and administration offices. The project also included a medical assistance area, complete with exam room, doctor's office, and reception area.